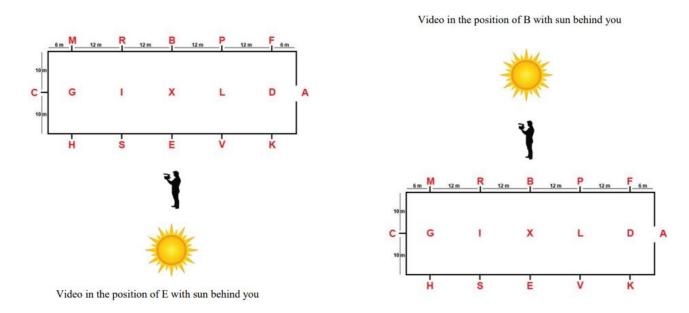

#### 8. Film with the sun behind the camera.

# Filming Purebred & Partbred Led Classes.

#### Filming Breed Led Classes