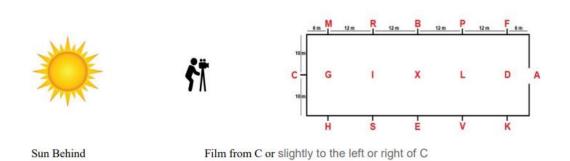

#### 5. Film in a Flat open area with plenty of space.

You do not need an arena to film. You can choose a flat open area and mark it out with cones or something similar. Filming the workouts on a slope will not present your horse at its best.

#### 8. Film with the sun behind the camera.